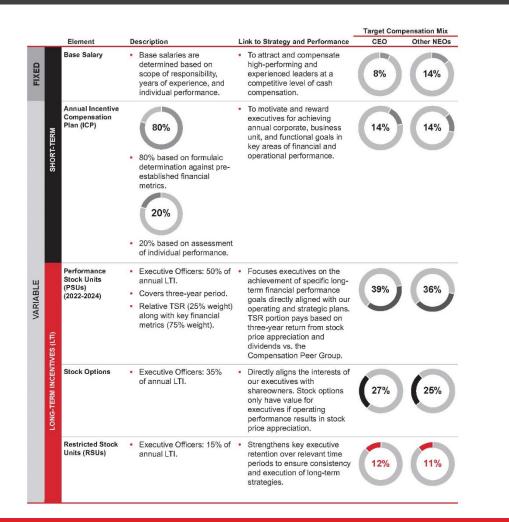

#### **Pay-For-Performance**

- Executive compensation program designed to link pay with performance
- Variable compensation represents 92% of CEO pay and 86% of pay for other NEOs
- 80% of annual incentive compensation based on performance against pre-established financial metrics
- 100% of long-term performance plan incentive tied to financial and relative shareowner return metrics
- Robust and balanced program